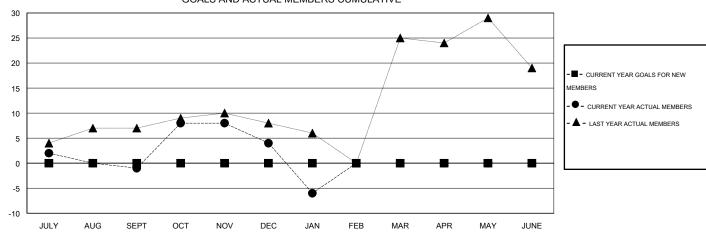

## GOALS AND ACTUAL MEMBERS CUMULATIVE

| DROPPED CLUBS: 0  DROPPED MEMBERS |              | 12 CLUBS OF 30 ADDED 1 OR MORE NEW MEMBERS | GENDER DISTRIBU<br>MALE<br>FEMALE     | TION<br>551 (74.97%)<br>184 (25.03%) |           |
|-----------------------------------|--------------|--------------------------------------------|---------------------------------------|--------------------------------------|-----------|
| DECEASED  CLUB CANCELLED  OTHER   | 3<br>0<br>38 | CLICK HERE FOR HEALTH ASSESSMENT DATA      | FAMILY UNIT MEMBERS HEAD OF HOUSEHOLD |                                      | 149<br>72 |
| TOTAL                             | 41           |                                            | NON-HEAD OF HOUSEHOLD                 |                                      | 77        |